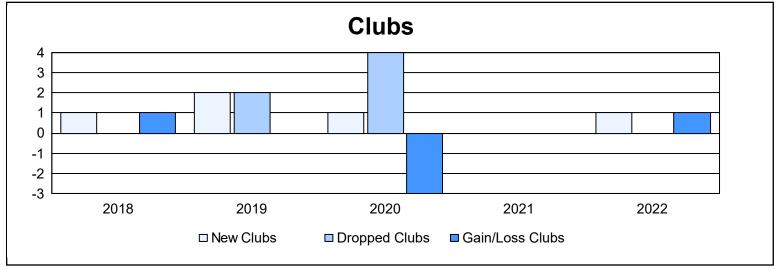

District 51 C

As of June 2022 Cumulative

| Year      | New<br>Clubs | Dropped<br>Clubs | Gain/<br>Loss<br>Clubs | New<br>Members | Charter<br>Members | Reinstate<br>Members | Transfer<br>Members | Total<br>Member<br>Added | Total<br>Members<br>Dropped | Gain/<br>Loss<br>Members |
|-----------|--------------|------------------|------------------------|----------------|--------------------|----------------------|---------------------|--------------------------|-----------------------------|--------------------------|
| 2017-2018 | 1            | 0                | 1                      | 29             | 32                 | 2                    | 0                   | 63                       | 106                         | -43                      |
| 2018-2019 | 2            | 2                | 0                      | 131            | 52                 | 2                    | 1                   | 186                      | 179                         | 7                        |
| 2019-2020 | 1            | 4                | -3                     | 75             | 24                 | 1                    | 4                   | 104                      | 134                         | -30                      |
| 2020-2021 | 0            | 0                | 0                      | 86             | 2                  | 3                    | 0                   | 91                       | 81                          | 10                       |
| 2021-2022 | 1            | 0                | 1                      | 83             | 24                 | 14                   | 0                   | 121                      | 98                          | 23                       |
| Average   | 1            | 1                | 0                      | 81             | 27                 | 4                    | 1                   | 113                      | 120                         | -7                       |